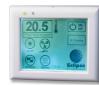

**AUDIO** 

**SYSTEMS** 

**LED Work Area** Lighting

**CONTROL INTERFACES** 

**Multi-way Switch** Panels

**Touchscreen** Controls

**Custom Switch** Fascias (unlit or backlit)

Vehicle Siren **Systems** 